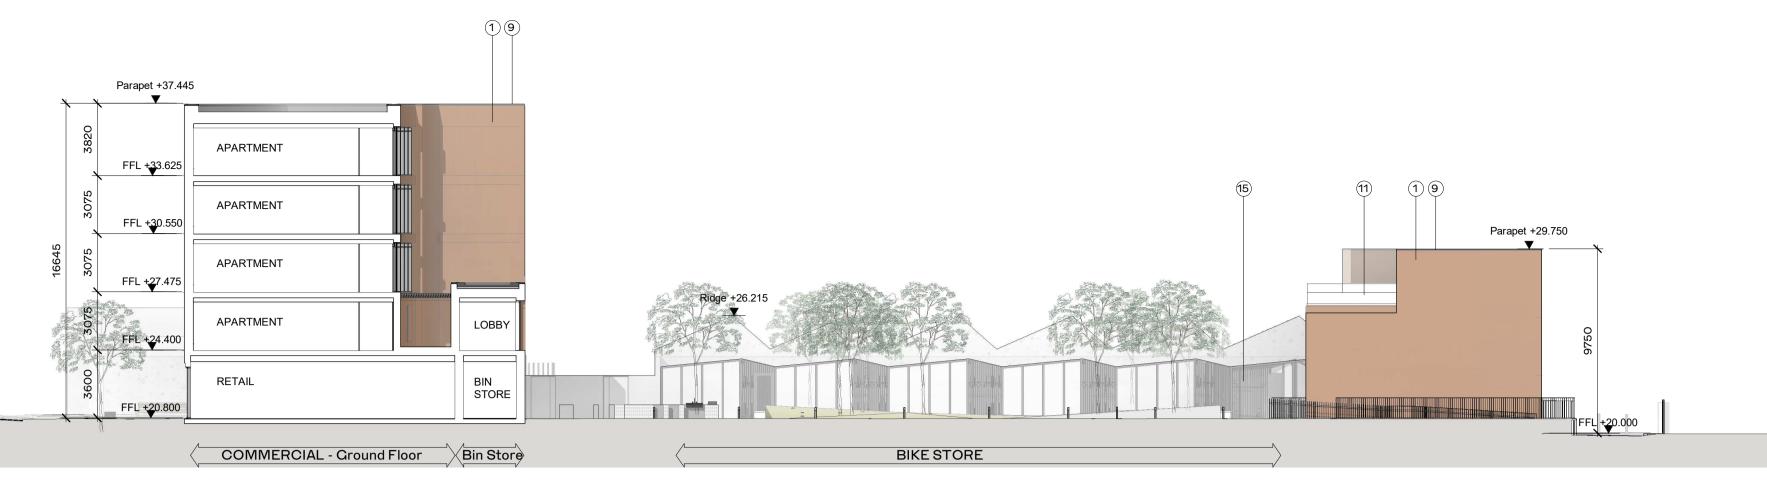

Block Elevation BG1 02 Courtyard East Elevation

Block Elevation BG1 02 Courtyard North Elevation

**Block Elevation BG1 02 Courtyard South Elevation** 

Block Elevation BG1 02 Courtyard West Elevation

1: 200

- Selected Red Coloured Brick Selected Light Grey/Buff Coloured Brick
- Aluminium Panel Red Colour Double Glazed Framed Doors and Windows in
- Selected Colour Curtain Wall Glazing in Selected Colour
- Balcony with Selected Colour Aluminium Fascia and Glass Balustrade
- Balcony with Selected Colour Aluminium Fascia
- and Metal Balustrade Aluminium Panel
- Aluminium Capping in Selected Colour
- Rainscreen Cladding in Selected Colour Glazed Balustrade
- AOV/Stair access hatch in Selected Colour Silicone Based Self Coloured Render in Selected
- Obscured Glazed Privacy Screen
- Timber Screening
- Red canopy steel frame