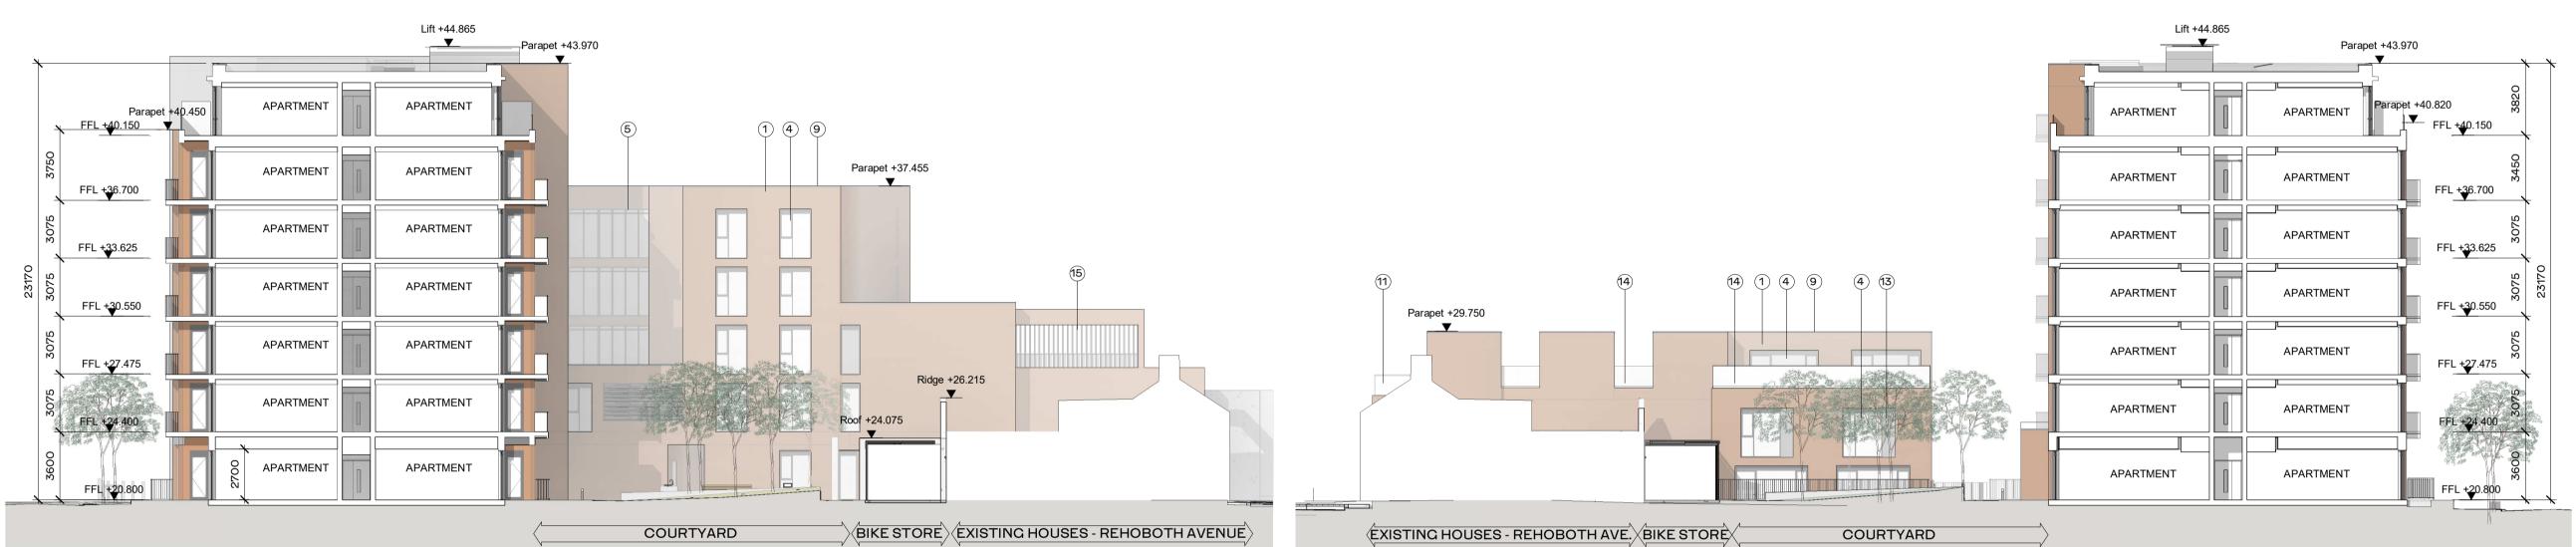

Block Elevation BG1 02 Courtyard East Elevation

Block Elevation BG1 02 Courtyard North Elevation

**Block Elevation BG1 02 Courtyard South Elevation** 

Block Elevation BG1 02 Courtyard West Elevation

1: 200

- Selected Red Coloured Brick Selected Light Grey/Buff Coloured Brick
- Aluminium Panel Red Colour Double Glazed Framed Doors and Windows in
- Selected Colour Curtain Wall Glazing in Selected Colour
- Balcony with Selected Colour Aluminium Fascia and Glass Balustrade
- Balcony with Selected Colour Aluminium Fascia
- and Metal Balustrade Aluminium Panel
- Aluminium Capping in Selected Colour
- Rainscreen Cladding in Selected Colour Glazed Balustrade
- AOV/Stair access hatch in Selected Colour Silicone Based Self Coloured Render in Selected
- Obscured Glazed Privacy Screen
- Timber Screening
- Red canopy steel frame