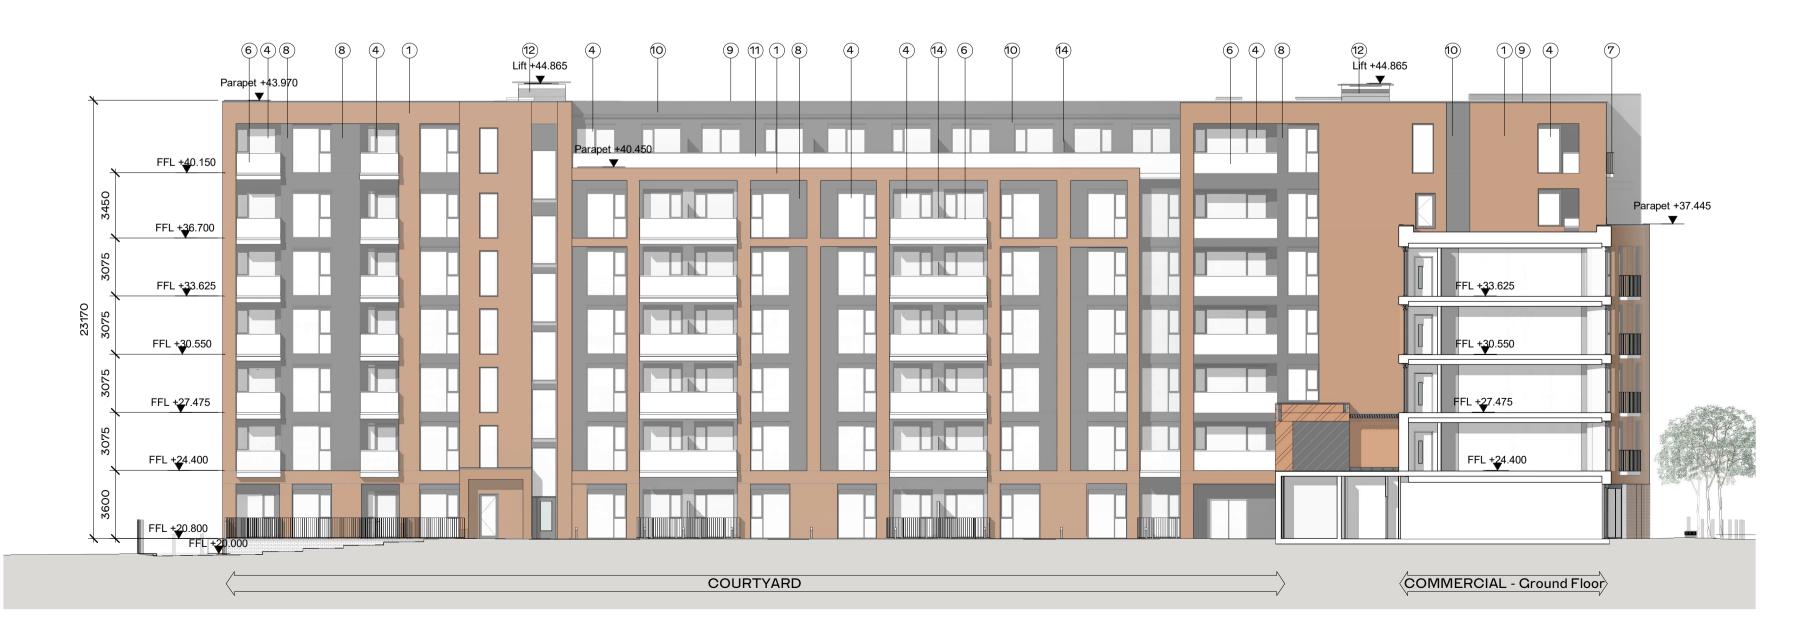

Block Elevation BG1 02 Courtyard East Elevation

Block Elevation BG1 02 Courtyard North Elevation

**Block Elevation BG1 02 Courtyard South Elevation** 

Block Elevation BG1 02 Courtyard West Elevation

1: 200

- Selected Red Coloured Brick Selected Light Grey/Buff Coloured Brick
- Aluminium Panel Red Colour Double Glazed Framed Doors and Windows in
- Selected Colour Curtain Wall Glazing in Selected Colour
- Balcony with Selected Colour Aluminium Fascia and Glass Balustrade
- Balcony with Selected Colour Aluminium Fascia
- and Metal Balustrade Aluminium Panel
- Aluminium Capping in Selected Colour
- Rainscreen Cladding in Selected Colour Glazed Balustrade
- AOV/Stair access hatch in Selected Colour Silicone Based Self Coloured Render in Selected
- Obscured Glazed Privacy Screen
- Timber Screening
- Red canopy steel frame